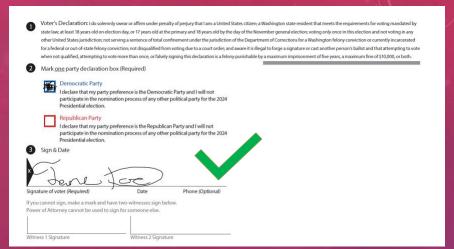

## Examples of acceptable envelopes

| Voter's Declaration: I do solem                  | nly swear or affirm under pena    | alty of perjury that I am: a United State | es citizen; a Washington state resider | nt that meets the requirements for voting mandated     |
|--------------------------------------------------|-----------------------------------|-------------------------------------------|----------------------------------------|--------------------------------------------------------|
| state law; at least 18 years old on el           | ection day, or 17 years old at th | e primary and 18 years old by the day     | y of the November general election;    | voting only once in this election and not voting in an |
|                                                  | •                                 | ,                                         | •                                      | Washington felony conviction or currently incarcerate  |
| ,                                                |                                   |                                           | 3 3 3                                  | r cast another person's ballot and that attempting to  |
| when not qualified, attempting to                | ote more than once, or falsely    | signing this declaration is a felony pu   | unishable by a maximum imprisonm       | ent of five years, a maximum fine of \$10,000, or both |
| 2 Mark <u>one</u> party declaration              | box (Required)                    |                                           |                                        |                                                        |
| Democratic Party                                 |                                   |                                           |                                        |                                                        |
| I declare that my party                          | preference is the Democra         | tic Party and I will not                  |                                        |                                                        |
|                                                  | nation process of any other       | r political party for the 2024            |                                        |                                                        |
| Presidential election.                           |                                   |                                           |                                        |                                                        |
| Republican Party                                 |                                   |                                           |                                        |                                                        |
| , ,                                              | preference is the Republica       | ,                                         |                                        |                                                        |
| participate in the nom<br>Presidential election. | nation process of any other       | r political party for the 2024            |                                        |                                                        |
|                                                  |                                   |                                           |                                        |                                                        |
| 3 Sign & Date                                    |                                   |                                           |                                        |                                                        |
|                                                  |                                   |                                           |                                        |                                                        |
| x \ \                                            |                                   |                                           |                                        |                                                        |
|                                                  | <del>) (</del> )                  |                                           |                                        |                                                        |
| Signature of voter (Required)                    | Date                              | Phone (Optional)                          |                                        |                                                        |
| f you cannot sign, make a mark and h             | ave two witnesses sign he         | low                                       |                                        |                                                        |
| Power of Attorney cannot be used to              |                                   | iow.                                      |                                        |                                                        |
| <br>                                             |                                   |                                           |                                        |                                                        |
|                                                  |                                   |                                           |                                        |                                                        |
| Witness 1 Signature                              | Witness 2 Signatu                 | Iro                                       |                                        |                                                        |
| Withess I signature                              | withess 2 signati                 | ii e                                      |                                        |                                                        |

If the letter is returned with BOTH the box and signature, the process continues